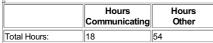

1              |
| Hours:          | 2                      | 6                   | 27<br>28       | 1<br>1                      | 0           | 26<br>30<br>Sum | 0 1                    | 1              | 26<br>27       | 1<br>1                      | 1                   | 23<br>29<br>Sum | 0 0                    | 1              | 27<br>Sum      | 1                      | 0              |
|                 |                        |                     | Sum<br>Hours:  | 3                           | 9           | Hours:          | 6                      | 12             | Sum<br>Hours:  | 3                           | 10                  | Hours           | 2                      | 9              | Hours:         |                        |                |

## **Total Lobbyist Hours**



Hours Certified On: Wednesday, June 13, 2012