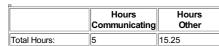

| 1<br>1.5       | 16            | 0                      | 1              |
| Sum<br>Hours: | 0.25                   | 1.5            | 26<br>Sum<br>Hours: | 0             | 1.5<br>2     | 24<br>30<br>Sum | 0                      | 1<br>0.25      | 21<br>28     | 0                      | 1<br>1.5       | Sum<br>Hours: | 0                      | 2.5            | Sum<br>Hours: | 0                      | 1              |
|               |                        |                |                     |               | Hours: 2.5   |                 |                        | Sum<br>Hours:  | 1.25         | 5                      |                |               |                        |                |               |                        |                |

## **Total Lobbyist Hours**



Hours Certified On: Wednesday, June 13, 2012