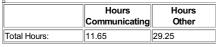

30            | 0.8                    | 0              | 29     | 0.6           | 0             | 19            | 0.2                    | 0.6            |
|               |                        |       |               |                        |                |        |               |              | 31            | 0.4                    | 0              | Sum    | 2.9           | 4.75          | 20            | 0                      | 1              |
|               |                        |       |               |                        |                |        |               |              | Sum<br>Hours: | 2.5                    | 10.3           | Hours: | 2.3           | 4.75          | Sum<br>Hours: | 3                      | 7.25           |

## **Total Lobbyist Hours**



Hours Certified On: Monday, January 21, 2013