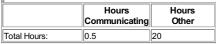

|
| 29            | 0             | 1   | Sum         |               |                | 11     | 0             | 1            | 23     | 0             | 4.5           | 17            | 0             | 0.5           | 22            | 0             | 0.5   |
| 30            | 0             | 1   | Hours:      | 0             | 1.5            | Sum    | 0             | 3            | Sum    | 0.5           | 6.5           | Sum<br>Hours: | 0             | 2             | Sum<br>Hours: | 0             | 1.5   |
| Sum<br>Hours: | 0             | 5.5 |             |               |                | Hours: | [             | [ <b>-</b> ] | Hours: |               |               |               |               |               |               |               | 1     |

## **Total Lobbyist Hours**



Hours Certified On: Monday, January 19, 2015