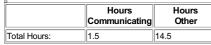

| 0.5         | Hours:        | 0             | 1          | 25            | 0             | 0.5   | 25            | 0             | 0.5          | Sum    | 0                      | 2              | Hours:    | 0             | 1     |
| 24            | 0             | 0.5         |               |               |            | Sum<br>Hours: | 1             | 3     | Sum<br>Hours: | 0.5           | 3.25         | Hours: |                        |                |           |               |       |
| Sum<br>Hours: | 0             | 4.25        |               |               |            | nours.        | JL            |       | nours.        |               |              |        |                        |                |           |               |       |

## **Total Lobbyist Hours**



Hours Certified On: Wednesday, July 23, 2014