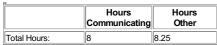

| 0.5           |  | 23 |                                     | 0             | 0.25                   |                |
|                                                  | 27            | 1                      | 0              |                     | 0.75          | 1            | 1 Hours | 0.5                   |               |  |    | 2                                   | 24            | 0                      | 0.25           |
|                                                  | Sum<br>Hours: | 3.5                    | 1              |                     | IL            |              |         |                       |               |  |    |                                     | Sum<br>Hours: | 2.25                   | 3.75           |

## **Total Lobbyist Hours**



Hours Certified On: Friday, January 30, 2015