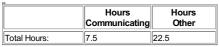

>0              | 1                   | 16<br>19      | 0                      | 0.5            |
| 22<br>Sum | 0.5                  | 1          |               | 0.5                    | 0.5   | Sum            | 0.5                    | 2              | 26           | 0                      | 1              |               | 0.25                   | 1                   |               | 0.5                    | 1              |
| Hours:    | 1                    | 3          | Sum<br>Hours: | 3                      | 3.5   |                |                        | Sum<br>Hours:  | 0.5          | 4.5                    | Sum<br>Hours:  | 0.5           | 4                      | 28<br>Sum<br>Hours: | 2             | 1<br>5.5               |                |

## **Total Lobbyist Hours**



Hours Certified On: Monday, January 30, 2017