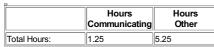

| 0.25  | 29     | 0             | 0.25  |
| Sum          | 0             | 0.75  | 17            | 0.25                   | 0.25           | 23         | 0             | 0.25       | Sum    | 0.5           | 0.75  | Sum    | 0.25          | 0.5   | Sum    | 0             | 0.5   |
| Hours:       | 0             | 0.70  | 24            | 0                      | 0.25           | Sum        | 0.25          | 1          | Hours: | lours:        | 0.75  | Hours: | 0.20          | 0.0   | Hours: | 0             | 0.0   |
|              |               |       | Sum<br>Hours: | 0.25                   | 1.75           | Hours:     |               |            |        |               |       |        |               |       |        |               |       |

## **Total Lobbyist Hours**



Hours Certified On: Monday, July 27, 2015