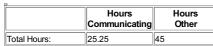

br>23      | 0.25                   | 0<br>2.5       | 27<br>30   | 3<br>0.5      | 2.5<br>0.75  | <u> </u>      | 1.5           | 3        |            | 3.25<br>0.25  | 2.75         |
| 28            | 1                      | 1              | Sum<br>Hours: | 1.25          | 5        | 25            | 1.25                   | 1.5            | Sum        | 5             | 6.25         | Sum<br>Hours: | 3             | 4.5      | Sum        | 6.75          | 10.25        |
| Sum<br>Hours: | 5.25                   | 9              |               | 1             |          | Sum<br>Hours: | 4                      | 10             | Hours:     | -             |              |               |               | )        | Hours:     |               |              |

## **Total Lobbyist Hours**



Hours Certified On: Friday, July 31, 2015