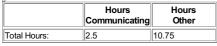

|                     |                           | 0 1                    | 1              |  |               |       |
| nours.              |               |            | 24<br>25<br>26 | 0.5       | 0.5<br>0.5<br>0.75           |               |               |            |               |                         |                     |                           |                        |                |  |               |       |
|                     |               |            | Sum<br>Hours:  | 1 25      | 6.25                         |               |               |            |               |                         |                     |                           |                        |                |  |               |       |

## **Total Lobbyist Hours**



Hours Certified On: Saturday, July 16, 2016