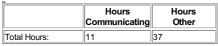

|        | 25<br>26      | 0                      | 0.5            | Sum<br>Hours: | 1.5                    | 1.5            |
| Sum<br>Hours: | 1                      | 11.5           |               |               |            | 29<br>30      | 0                      | 2              |               |               |        | 27<br>30      |                        | 0.5<br>0.5     |               |                        |                |
|               |                        |                |               |               |            | Sum<br>Hours: | 3                      | 13.5           |               |               |        | Sum<br>Hours: | 25                     | 7.5            |               |                        |                |

## **Total Lobbyist Hours**



Hours Certified On: Tuesday, July 25, 2017