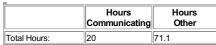

ours: | 0             | 8             | 23<br>30      | 0                      | 0.5<br>1.5     |
| Hours:    | <u> </u>               |                | Sum<br>Hours: | 7                      | 5.8   | 25<br>26<br>30 | 0 3 0                       | 1.5<br>0<br>3.5     | 30<br>Sum    | 8                      | 3.5<br>20.8   |               |               |               | Sum<br>Hours: | 2                      | 10.5           |
|           |                        |                |               |                        |       | Sum<br>Hours:  | 3                           | 20.5                | Hours:       | <u> </u>               | 20.0          |               |               |               |               |                        |                |

## **Total Lobbyist Hours**



Hours Certified On: Tuesday, January 14, 2020