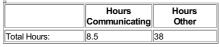

| 3.5                    | 5.75  |
|              |                        |                            | 22<br>25      | 0                      | 0.25<br>0.5    |               |                        |       | Hours:                           | 0             | 10.25               | Sum<br>Hours: | 1      | 7                    |                            |                        |       |
|              |                        |                            | Sum<br>Hours: | 3                      | 9              |               |                        |       |                                  |               |                     |               |        |                      |                            |                        |       |

## **Total Lobbyist Hours**



Hours Certified On: Monday, July 29, 2019