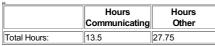

|                     |                       |                        |       |                                                |                                                                         |                                                   | Sum<br>Hours                                            | 4.5                                                                          | 7.5                                                      | Sum<br>Hours:                                         | 7.5                                        | 12                                                                    |                                  |                             |                                                        |

## **Total Lobbyist Hours**



Hours Certified On: Tuesday, July 16, 2019