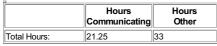

| 6 Sum<br>Hours: | 3                      | 5              | 26<br>Sum  | 1             | 0          | 24<br>31      | · · · · · · · · · · · · · · · · · · · | 0              | 26<br>Sum | 0               | 1          |
|                           |                        |                  |               |               |                                                                                                                                                        |                 |                        |                | Hours:     | 4.25          | 5.5        | Sum<br>Hours: | 3.75                                  | 7              | Hours:    | 6.75            | 6.5        |

## **Total Lobbyist Hours**



Hours Certified On: Sunday, July 30, 2023