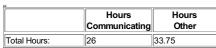

| 5              | 26<br>30       | 5                           | 0                     | Sum<br>Hours: | 1.5           | 13    | Sum<br>Hours: | 6             | 4.75      |
|               |               |       |               |               |       |                |                        |                | 31             | 0                           | 1                     |               |               |       |               | 1             | <u></u> ) |
|               |               |       |               |               |       |                |                        |                | Sum<br>Hours   | 14.5                        | 5                     |               |               |       |               |               |           |

## **Total Lobbyist Hours**



Hours Certified On: Wednesday, January 24, 2024