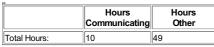

## Lobbyist Time Report

2023-2024 Legislative Session July-December 2023 for Mark Austinson Lakes at Stake Wisconsin

| July 2023 |                        |       | August 2023 |                        |       | September 2023 |                        |       | October 2023 |               |            | November 2023 |                        |                | December 2023 |                        |                |
|-----------|------------------------|-------|-------------|------------------------|-------|----------------|------------------------|-------|--------------|---------------|------------|---------------|------------------------|----------------|---------------|------------------------|----------------|
|           |                        |       |             |                        |       |                |                        |       |              |               |            | Date          | Hours<br>Communicating | Hours<br>Other |               |                        |                |
|           |                        |       |             |                        |       |                |                        |       |              |               |            | 1             | 0 0                    | 1<br>2         | Date          | Hours<br>Communicating | Hours<br>Other |
|           |                        |       |             |                        |       |                |                        |       |              | Hours         | Hours      | 6             | 0                      | 3              | 4             | 0                      | 2              |
|           |                        |       |             |                        |       |                |                        |       | Date<br>25   | Communicating | Other<br>5 | 7<br>10       | 0                      | 1              | 5<br>6        | 3                      | 2              |
| Date      | Hours<br>Communicating | Hours | Date        | Hours<br>Communicating | Hours |                | Hours<br>Communicating | Hours | 26           | 0             | 4          |               | -                      | 3.5            | 7             | 1                      | 1              |
| Sum       | Communicating          | Other | Sum         | Communicating          |       | Sum            | Communicating          | Other | 27           | 0             | 2          | 15            | 1.5                    | 2.5            | 8             | 0                      | 1.5            |
| Hours:    | 0                      | 0     | Hours:      | 0                      | 0     | Hours:         | 0                      | 0     | 30           | 0             | 2          | 16            | 1                      | 2              |               | 0.5                    | 0              |
|           |                        |       |             |                        |       |                |                        |       | 31           | 0             | 1.5        | 20            | 0                      | 2              |               | 0.5                    | 1              |
|           |                        |       |             |                        |       |                |                        |       | Sum          | 0             | 14.5       | 21            | 0                      | 1              |               | 0.5                    | 1.5            |
|           |                        |       |             |                        |       |                |                        |       | Hours:       | -             |            | 28            | 1                      | 2              | 14            | 0.5                    | 0.5            |
|           |                        |       |             |                        |       |                |                        |       |              |               |            | 29            | 0                      | 1              | Sum           | 6                      | 11.5           |
|           |                        |       |             |                        |       |                |                        |       |              |               |            | 30            | 0                      | 1              | Hours:        |                        |                |
|           |                        |       |             |                        |       |                |                        |       |              |               |            | Sum<br>Hours: | 4                      | 23             |               |                        |                |

## **Total Lobbyist Hours**

Hours Certified On: Tuesday, January 9, 2024