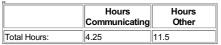

| 1.5        | 25            | 0                      | 1.25           | Sum    | 0 1.25        | 1 25      | 15            | 0.75                   | 2              |
| Sum<br>Hours: | 0.25                   | 1.5            |               |               |            | Hours: | 0             | 1.0        | 26            | 0                      | 1              | Hours: | 0             | 1.20      | 20            | 0                      | 0.5            |
| riouror       |                        |                |               |               |            |        |               |            | Sum<br>Hours: | 1                      | 4              |        |               |           | Sum<br>Hours: | 3                      | 3.25           |

## **Total Lobbyist Hours**



Hours Certified On: Monday, July 24, 2023